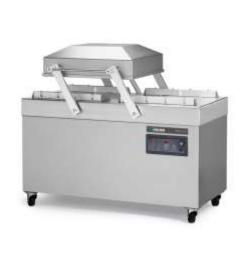

# **POLAR 2-50**

### VACUUM PACKAGING MACHINE

#### DESCRIPTION

IP-65

The robust, stainless steel Polar 2-50 vacuum packaging machine is standard equipped with a Busch vacuum pump. This double chamber complies with CE standards.

- Standard with 2 seal bars (front-back): 2 x 620 mm
- Standard double seal (two wires). Optional • without extra costs: Cut-off or Wide seal (10 mm)
- Silicone holders easily removable for cleaning and maintenance purposes
- Pump capacity: 100 m<sup>3</sup>/h Busch vacuum pump
- Pump maintenance and cleaning program
- Machine cycle: 15-40 sec
- Soft Air to protect the product and vacuum bag
- Standard Digital control with 10 program memory and Time control
- Flat work plate
- Comes with insert plates for a faster cycle and product adjustment
- Stainless steel exterior
- IP-65 classification