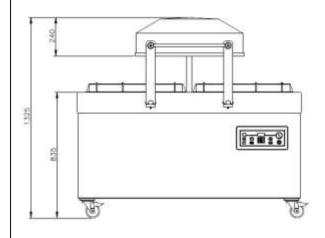

# VACUUM PACAGKING MACHINE POLAR 2-50 - SPECS

## DIMENSIONS

In mm

| Model                      | Dimensions (mm)                        |                      | Voltage*  | Pump               | Power    | Weight |
|----------------------------|----------------------------------------|----------------------|-----------|--------------------|----------|--------|
|                            | Chamber<br>(usable space)<br>L x W x H | Machine<br>L x W x H | (Hz)      | capacity<br>(m³/h) | (kW)     | (kg)   |
| Polar 2-50                 | 500 x 620 x 240                        | 920 x 1480 x 1325    | 400V-3-50 | 100                | 3,5- 5,3 | 345    |
| * Other voltages available |                                        |                      |           |                    |          |        |