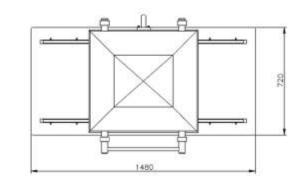

# VACUUM PACAGKING MACHINE POLAR 2-50 - SPECS

## DIMENSIONS

In mm

| Model                      | Dimensions (mm)                        |                      | Voltage*  | Pump               | Power    | Weight |
|----------------------------|----------------------------------------|----------------------|-----------|--------------------|----------|--------|
|                            | Chamber<br>(usable space)<br>L x W x H | Machine<br>L x W x H | (Hz)      | capacity<br>(m³/h) | (kW)     | (kg)   |
| Polar 2-50                 | 500 x 620 x 240                        | 920 x 1480 x 1325    | 400V-3-50 | 100                | 3,5- 5,3 | 345    |
| * Other voltages available |                                        |                      |           |                    |          |        |