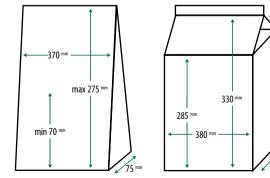

#### INCLUDING

PLATFORM FOR STAND-UP POUCHES (SELF-STANDING)

### **OPTIONS**

SENSOR CONTROL, ACS, LIQUID CONTROL, GAS FLUSH, BI-ACTIVE SEAL

INCLUDING

MOULD FOR SQUARE PACKAGES, PLATFORM FOR STAND-UP POUCHES (SELF-STANDING)

25

HOSPITALITY