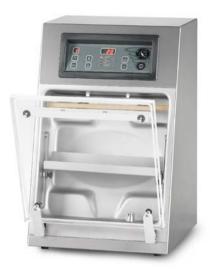

## **TOUCAN REGULAR**

**PUMP CAPACITY** 21 m<sup>3</sup>/h

MACHINE CYCLE 15-35 sec

MACHINE DIMENSIONS

480 x 490 x 780 mm

SEAL BAR 420 mm

WEIGHT 79 kg VOLTAGE 230V-1-50Hz

POWER 0.75 kW

80 mm

**STANDARD** TIME CONTROL, DOUBLE/ WIDE SEAL, SOFT AIR

OPTIONS SENSOR CONTROL, ACS, LIQUID CONTROL, GAS FLUSH, BI-ACTIVE SEAL

#### INCLUDING

PLATFORM FOR STAND-UP POUCHES (SELF-STANDING)