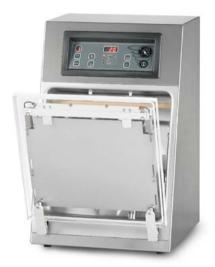

## **TOUCAN SQUARE**

**PUMP CAPACITY** 21 m<sup>3</sup>/h

MACHINE CYCLE 15-35 sec

MACHINE DIMENSIONS

480 x 490 x 780 mm

SEAL BAR 420 mm

VOLTAGE 230V-1-50Hz

WEIGHT 79 ka

POWER 0.75 kW

STANDARD TIME CONTROL, DOUBLE SEAL, SOFT AIR

### **OPTIONS**

SENSOR CONTROL, ACS, LIQUID CONTROL, GAS FLUSH, BI-ACTIVE SEAL

INCLUDING

MOULD FOR SQUARE PACKAGES, PLATFORM FOR STAND-UP POUCHES (SELF-STANDING)

25

HOSPITALITY