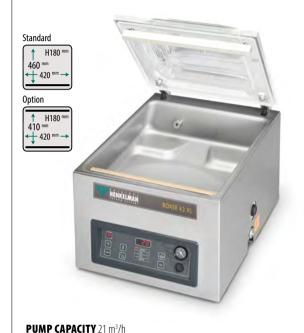

## **BOXER 42XL**

MACHINE CYCLE 15-35 sec **CHAMBER DIMENSIONS** 

460 x 420 x 180 mm

**MACHINE DIMENSIONS** 

615 x 490 x 440 mm

SEAL BAR 420 mm

WEIGHT 72 kg

**VOLTAGE 230V-1-50Hz POWER** 0,75 - 1,0 KW

#### **STANDARD**

TIME CONTROL, DOUBLE/CUT-OFF/ WIDE SEAL (8 MM), SOFT AIR

#### **OPTIONS**

SENSOR CONTROL, LIQUID CONTROL, ACS, GAS FLUSH, 1-2 CUT-OFF SEAL, 2ND SEAL BAR