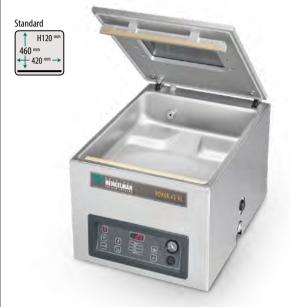

## **BOXER 42**

**PUMP CAPACITY** 21 m<sup>3</sup>/h **MACHINE CYCLE 15-35 sec** 

**CHAMBER DIMENSIONS** 

370 x 420 x 180 mm

MACHINE DIMENSIONS

530 x 490 x 440 mm SEAL BAR 420 mm

WEIGHT 64 kg

**VOLTAGE 230V-1-50Hz POWER** 0.75 - 1.0 KW

#### **STANDARD**

TIME CONTROL, DOUBLE/CUT-OFF/ WIDE SEAL (8 MM), SOFT AIR

#### **OPTIONS**

SENSOR CONTROL, LIQUID CONTROL, ACS, GAS FLUSH, 1-2 CUT-OFF SEAL, 2ND SEAL BAR