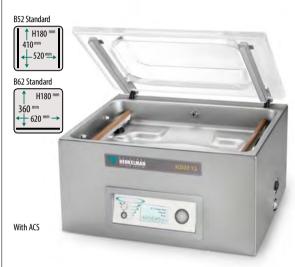

## **BOXER 52/62**

PUMP CAPACITY 21 m<sup>3</sup>/h MACHINE CYCLE 15-35 sec **CHAMBER DIMENSIONS** 

410 x 520 x 180 mm (B52) 360 x 620 x 180 mm (B62)

**SEAL BAR** 410 mm (B52).

#### **MACHINE DIMENSIONS**

530 x 700 x 440 mm

620 mm (B62)

WEIGHT 81 kg

**VOLTAGE 230V-1-50Hz POWER** 0.75 - 1.0 KW

#### **STANDARD**

TIME CONTROL, DOUBLE/CUT-OFF/ WIDE SEAL (8 MM), SOFT AIR

#### **OPTIONS**

SENSOR CONTROL, LIQUID CONTROL, ACS, GAS FLUSH, 1-2 CUT-OFF SEAL