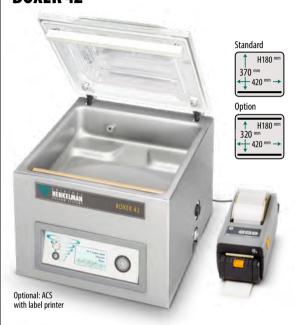

## **BOXER 42**

**PUMP CAPACITY** 21 m<sup>3</sup>/h **MACHINE CYCLE 15-35 sec** 

**CHAMBER DIMENSIONS** 

370 x 420 x 180 mm

MACHINE DIMENSIONS

530 x 490 x 440 mm SEAL BAR 420 mm

WEIGHT 64 kg

**VOLTAGE 230V-1-50Hz POWER** 0.75 - 1.0 KW

#### **STANDARD**

TIME CONTROL, DOUBLE/CUT-OFF/ WIDE SEAL (8 MM), SOFT AIR

#### **OPTIONS**

SENSOR CONTROL, LIQUID CONTROL, ACS, GAS FLUSH, 1-2 CUT-OFF SEAL, 2ND SEAL BAR