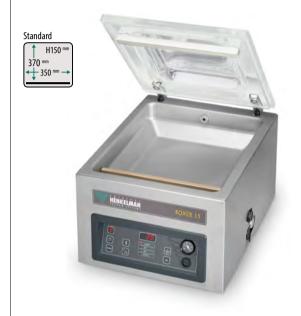

## **BOXER 35**

**PUMP CAPACITY** 16 m<sup>3</sup>/h **MACHINE CYCLE 15-35 sec** 

**CHAMBER DIMENSIONS** 370 x 350 x 150 mm

MACHINE DIMENSIONS

550 x 450 x 405 mm

SEAL BAR 350 mm

WEIGHT 52 kg **VOLTAGE 230V-1-50Hz** 

POWER 0.55 kW

#### **STANDARD**

TIME CONTROL, DOUBLE/CUT-OFF/ WIDE SEAL (8 MM), SOFT AIR

#### **OPTIONS**

SENSOR CONTROL, LIQUID CONTROL, ACS, GAS FLUSH, 1-2 CUT-OFF SEAL